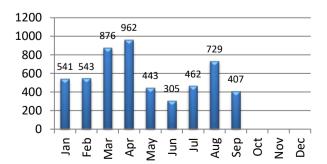

#### **Motor Vehicle Accidents - 2021**

| MV Enforcement     | Jan | Feb | Mar | Apr | May | Jun | Jul | Aug | Sep | Oct | Nov | Dec | YTD   |
|--------------------|-----|-----|-----|-----|-----|-----|-----|-----|-----|-----|-----|-----|-------|
| Warning-2020       | 438 | 305 | 109 | 4   | 214 | 129 | 324 | 371 | 300 | 162 | 226 | 324 | 2,906 |
| 2021               | 458 | 374 | 560 | 396 | 249 | 177 | 183 | 319 | 212 |     |     |     | 2,928 |
|                    |     |     |     |     |     |     |     |     |     |     |     |     |       |
| Infractions-2020   | 220 | 125 | 24  | 3   | 5   | 4   | 42  | 377 | 119 | 150 | 28  | 84  | 1,181 |
| 2021               | 71  | 134 | 270 | 520 | 155 | 95  | 246 | 367 | 171 |     |     |     | 2,029 |
|                    |     |     |     |     |     |     |     |     |     |     |     |     |       |
| Misdemeanor-2020   | 34  | 18  | 14  | 0   | 1   | 1   | 3   | 16  | 6   | 6   | 8   | 11  | 118   |
| 2021               | 8   | 24  | 38  | 34  | 31  | 28  | 25  | 36  | 17  |     |     |     | 241   |
|                    |     |     |     |     |     |     |     |     |     |     |     |     |       |
| Custodial - 2020   | 5   | 5   | 2   | 0   | 2   | 1   | 3   | 1   | 1   | 0   | 0   | 2   | 22    |
| 2021               | 3   | 3   | 8   | 5   | 8   | 5   | 4   | 2   | 2   |     |     |     | 40    |
|                    |     |     |     |     |     |     |     |     |     |     |     |     |       |
| DUI Arrests - 2020 | 4   | 7   | 4   | 1   | 2   | 6   | 4   | 5   | 4   | 4   | 1   | 4   | 46    |
| 2021               | 2   | 6   | 9   | 14  | 10  | 2   | 6   | 5   | 5   |     |     |     | 59    |
|                    |     |     |     |     |     |     |     |     |     |     |     |     |       |
| MV Contacts - 2020 | 704 | 460 | 159 | 11  | 224 | 135 | 370 | 769 | 431 | 322 | 264 | 423 | 4,272 |
| 2021               | 541 | 543 | 876 | 962 | 443 | 305 | 462 | 729 | 407 | ·   |     |     | 5,268 |

## MV Contacts - 2021