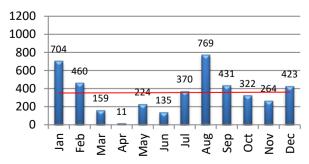

#### **Motor Vehicle Accidents - 2021**

| MV Enforcement     | Jan | Feb | Mar | Apr | May | Jun | Jul | Aug | Sep | Oct | Nov | Dec | YTD   |
|--------------------|-----|-----|-----|-----|-----|-----|-----|-----|-----|-----|-----|-----|-------|
| Warning-2020       | 438 | 305 | 109 | 4   | 214 | 129 | 324 | 371 | 300 | 162 | 226 | 324 | 2,906 |
| 2021               | 458 | 374 | 560 | 396 | 249 | 177 | 183 | 319 | 212 |     |     |     | 2,928 |
|                    |     |     |     |     |     |     |     |     |     |     |     |     |       |
| Infractions-2020   | 220 | 125 | 24  | 3   | 5   | 4   | 42  | 377 | 119 | 150 | 28  | 84  | 1,181 |
| 2021               | 71  | 134 | 270 | 520 | 155 | 95  | 246 | 367 | 171 |     |     |     | 2,029 |
|                    |     |     |     |     |     |     |     |     |     |     |     |     |       |
| Misdemeanor-2020   | 34  | 18  | 14  | 0   | 1   | 1   | 3   | 16  | 6   | 6   | 8   | 11  | 118   |
| 2021               | 8   | 24  | 38  | 34  | 31  | 28  | 25  | 36  | 17  |     |     |     | 241   |
|                    |     |     |     |     |     |     |     |     |     |     |     |     |       |
| Custodial - 2020   | 5   | 5   | 2   | 0   | 2   | 1   | 3   | 1   | 1   | 0   | 0   | 2   | 22    |
| 2021               | 3   | 3   | 8   | 5   | 8   | 5   | 4   | 2   | 2   |     |     |     | 40    |
|                    |     |     |     |     |     |     |     |     |     |     |     |     |       |
| DUI Arrests - 2020 | 4   | 7   | 4   | 1   | 2   | 6   | 4   | 5   | 4   | 4   | 1   | 4   | 46    |
| 2021               | 2   | 6   | 9   | 14  | 10  | 2   | 6   | 5   | 5   |     |     |     | 59    |
|                    |     |     |     |     |     |     |     |     |     |     |     |     |       |
| MV Contacts - 2020 | 704 | 460 | 159 | 11  | 224 | 135 | 370 | 769 | 431 | 322 | 264 | 423 | 4,272 |
| 2021               | 541 | 543 | 876 | 962 | 443 | 305 | 462 | 729 | 407 | ·   |     |     | 5,268 |

#### MV Contacts - 2020