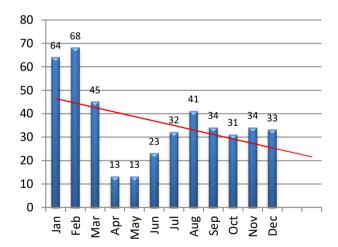

# **CRIMINAL ARREST SUMMARY**

| <b>Criminal Arrests by Month</b> | Jan | Feb | Mar | Apr | May | Jun      | Jul | Aug | Sep      | Oct      | Nov | Dec | YTD |
|----------------------------------|-----|-----|-----|-----|-----|----------|-----|-----|----------|----------|-----|-----|-----|
| <b>Larceny</b> - 2020            | 46  | 52  | 32  | 6   | 10  | 14       | 24  | 28  | 19       | 18       | 27  | 21  | 297 |
| 2021                             | 18  | 14  | 24  | 20  | 17  | 18       | 20  | 17  | 16       |          |     |     | 164 |
|                                  |     |     |     |     |     |          |     |     |          |          |     |     |     |
| Vandalism - 2020                 | 2   | 3   | 10  | 4   | 0   | 2        | 1   | 1   | 2        | 3        | 2   | 4   | 34  |
| 2021                             | 4   | 1   | 1   | 2   | 4   | 5        | 5   | 0   | 2        |          |     |     | 24  |
|                                  |     |     |     |     |     |          |     |     |          |          |     |     |     |
| MV Theft / Attempt -2020         | 1   | 0   | 0   | 0   | 1   | 0        | 0   | 1   | 5        | 1        | 0   | 0   | 9   |
| 2021                             | 0   | 1   | 0   | 0   | 2   | 0        | 0   | 0   | 0        |          |     |     | 3   |
|                                  |     |     |     |     |     |          |     |     |          |          |     |     |     |
| Burglary / Attempt - 2020        | 12  | 7   | 1   | 2   | 2   | 3        | 3   | 9   | 2        | 6        | 4   | 3   | 54  |
| 2021                             | 2   | 2   | 3   | 1   | 6   | 4        | 3   | 2   | 1        |          |     |     | 24  |
|                                  |     |     |     |     |     |          |     |     |          |          |     |     |     |
| <b>Assault</b> - 2020            | 2   | 6   | 2   | 1   | 0   | 4        | 4   | 2   | 6        | 1        | 1   | 4   | 33  |
| 2021                             | 5   | 1   | 4   | 1   | 8   | 2        | 1   | 5   | 4        |          |     |     | 31  |
|                                  |     |     |     |     |     |          |     |     |          |          |     |     |     |
| <b>Robbery</b> - 2020            | 1   | 0   | 0   | 0   | 0   | 0        | 0   | 0   | 0        | 2        | 0   | 1   | 4   |
| 2021                             | 0   | 0   | 0   | 0   | 0   | 0        | 0   | 1   | 0        |          |     |     | 1   |
|                                  |     |     |     |     |     | <u> </u> |     |     | <u> </u> | <u> </u> |     |     |     |
| 2020                             | 64  | 68  | 45  | 13  | 13  | 23       | 32  | 41  | 34       | 31       | 34  | 33  | 431 |
| 2021                             | 29  | 19  | 32  | 24  | 37  | 29       | 29  | 25  | 23       | 0        | 0   | 0   | 247 |