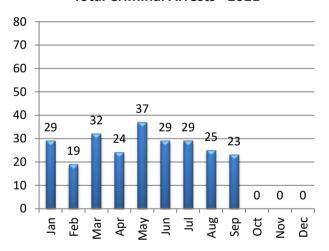

# **CRIMINAL ARREST SUMMARY**

| <b>Criminal Arrests by Month</b> | Jan | Feb | Mar | Apr | May | Jun      | Jul | Aug | Sep      | Oct      | Nov | Dec | YTD |
|----------------------------------|-----|-----|-----|-----|-----|----------|-----|-----|----------|----------|-----|-----|-----|
| <b>Larceny</b> - 2020            | 46  | 52  | 32  | 6   | 10  | 14       | 24  | 28  | 19       | 18       | 27  | 21  | 297 |
| 2021                             | 18  | 14  | 24  | 20  | 17  | 18       | 20  | 17  | 16       |          |     |     | 164 |
|                                  |     |     |     |     |     |          |     |     |          |          |     |     |     |
| Vandalism - 2020                 | 2   | 3   | 10  | 4   | 0   | 2        | 1   | 1   | 2        | 3        | 2   | 4   | 34  |
| 2021                             | 4   | 1   | 1   | 2   | 4   | 5        | 5   | 0   | 2        |          |     |     | 24  |
|                                  |     |     |     |     |     |          |     |     |          |          |     |     |     |
| MV Theft / Attempt -2020         | 1   | 0   | 0   | 0   | 1   | 0        | 0   | 1   | 5        | 1        | 0   | 0   | 9   |
| 2021                             | 0   | 1   | 0   | 0   | 2   | 0        | 0   | 0   | 0        |          |     |     | 3   |
|                                  |     |     |     |     |     |          |     |     |          |          |     |     |     |
| Burglary / Attempt - 2020        | 12  | 7   | 1   | 2   | 2   | 3        | 3   | 9   | 2        | 6        | 4   | 3   | 54  |
| 2021                             | 2   | 2   | 3   | 1   | 6   | 4        | 3   | 2   | 1        |          |     |     | 24  |
|                                  |     |     |     |     |     |          |     |     |          |          |     |     |     |
| <b>Assault</b> - 2020            | 2   | 6   | 2   | 1   | 0   | 4        | 4   | 2   | 6        | 1        | 1   | 4   | 33  |
| 2021                             | 5   | 1   | 4   | 1   | 8   | 2        | 1   | 5   | 4        |          |     |     | 31  |
|                                  |     |     |     |     |     |          |     |     |          |          |     |     |     |
| <b>Robbery</b> - 2020            | 1   | 0   | 0   | 0   | 0   | 0        | 0   | 0   | 0        | 2        | 0   | 1   | 4   |
| 2021                             | 0   | 0   | 0   | 0   | 0   | 0        | 0   | 1   | 0        |          |     |     | 1   |
|                                  |     |     |     |     |     | <u> </u> |     |     | <u> </u> | <u> </u> |     |     |     |
| 2020                             | 64  | 68  | 45  | 13  | 13  | 23       | 32  | 41  | 34       | 31       | 34  | 33  | 431 |
| 2021                             | 29  | 19  | 32  | 24  | 37  | 29       | 29  | 25  | 23       | 0        | 0   | 0   | 247 |