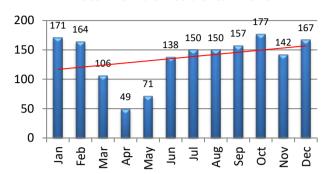

## **MOTOR VEHICLE ACTIVITY**

| <b>MV Accidents</b> | Jan | Feb | Mar | Apr | May | Jun | Jul | Aug | Sep | Oct | Nov | Dec | YTD   |
|---------------------|-----|-----|-----|-----|-----|-----|-----|-----|-----|-----|-----|-----|-------|
| 2020                | 171 | 164 | 106 | 49  | 71  | 138 | 150 | 150 | 157 | 177 | 142 | 167 | 1,642 |
| 2021                | 113 | 153 | 147 | 167 | 199 | 158 | 202 | 181 | 224 |     |     |     | 1,544 |

#### **Motor Vehicle Accidents - 2020**