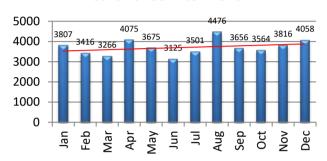

# **TOTAL CALLS FOR SERVICE**

| Calls for Service | Jan  | Feb  | Mar  | Apr  | May  | Jun  | Jul  | Aug  | Sep  | Oct  | Nov  | Dec  | YTD    |
|-------------------|------|------|------|------|------|------|------|------|------|------|------|------|--------|
| 2020              | 3807 | 3416 | 3266 | 4075 | 3675 | 3125 | 3501 | 4476 | 3656 | 3564 | 3816 | 4058 | 44,435 |
| 2021              | 3889 | 4006 | 4865 | 4693 | 3967 | 3399 | 3636 | 4106 | 4345 |      |      |      | 36,906 |