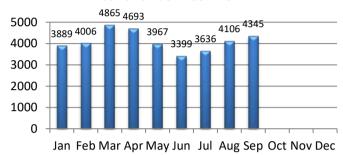

# **TOTAL CALLS FOR SERVICE**

| Calls for Service | Jan  | Feb  | Mar  | Apr  | May  | Jun  | Jul  | Aug  | Sep  | Oct  | Nov  | Dec  | YTD    |
|-------------------|------|------|------|------|------|------|------|------|------|------|------|------|--------|
| 2020              | 3807 | 3416 | 3266 | 4075 | 3675 | 3125 | 3501 | 4476 | 3656 | 3564 | 3816 | 4058 | 44,435 |
| 2021              | 3889 | 4006 | 4865 | 4693 | 3967 | 3399 | 3636 | 4106 | 4345 |      |      |      | 36,906 |