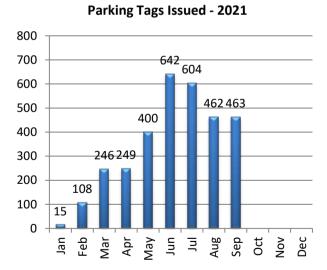

# **PARKING TICKET SUMMARY**

| Total Issued | Jan | Feb | Mar | Apr | May | Jun | Jul | Aug | Sep | Oct | Nov | Dec | YTD  |
|--------------|-----|-----|-----|-----|-----|-----|-----|-----|-----|-----|-----|-----|------|
| 2020         | 267 | 209 | 115 | 7   | 148 | 374 | 785 | 300 | 102 | 31  | 6   | 16  | 2360 |
| 2021         | 15  | 108 | 246 | 249 | 400 | 642 | 604 | 462 | 463 |     |     |     | 3189 |