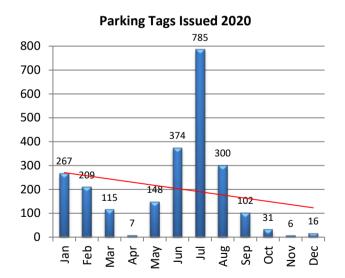

# **PARKING TICKET SUMMARY**

| Total Issued | Jan | Feb | Mar | Apr | May | Jun | Jul | Aug | Sep | Oct | Nov | Dec | YTD  |
|--------------|-----|-----|-----|-----|-----|-----|-----|-----|-----|-----|-----|-----|------|
| 2020         | 267 | 209 | 115 | 7   | 148 | 374 | 785 | 300 | 102 | 31  | 6   | 16  | 2360 |
| 2021         | 15  | 108 | 246 | 249 | 400 | 642 | 604 | 462 | 463 |     |     |     | 3189 |