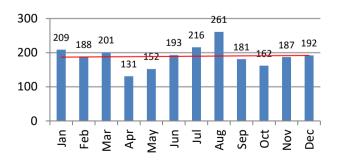

#### **ALARM RESPONSE SUMMARY**

| Total Alarms | Jan | Feb | Mar | Apr | May | Jun | Jul | Aug | Sep | Oct | Nov | Dec | YTD   |
|--------------|-----|-----|-----|-----|-----|-----|-----|-----|-----|-----|-----|-----|-------|
| 2020         | 209 | 188 | 201 | 131 | 152 | 193 | 216 | 261 | 181 | 162 | 187 | 192 | 2,273 |
| 2021         | 158 | 143 | 213 | 199 | 173 | 232 | 214 | 212 | 212 |     |     |     | 1,756 |

| False Alarms | Jan | Feb | Mar | Apr | May | Jun | Jul | Aug | Sep | Oct | Nov | Dec | YTD   |
|--------------|-----|-----|-----|-----|-----|-----|-----|-----|-----|-----|-----|-----|-------|
| 2020         | 209 | 182 | 201 | 131 | 152 | 192 | 216 | 261 | 181 | 161 | 187 | 192 | 2,265 |
| 2021         | 158 | 143 | 211 | 199 | 173 | 231 | 214 | 212 | 212 |     |     |     | 1,753 |