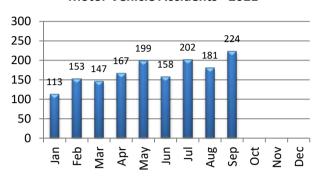

## **MOTOR VEHICLE ACTIVITY**

| <b>MV Accidents</b> | Jan | Feb | Mar | Apr | May | Jun | Jul | Aug | Sep | Oct | Nov | Dec | YTD   |
|---------------------|-----|-----|-----|-----|-----|-----|-----|-----|-----|-----|-----|-----|-------|
| 2020                | 171 | 164 | 106 | 49  | 71  | 138 | 150 | 150 | 157 | 177 | 142 | 167 | 1,642 |
| 2021                | 113 | 153 | 147 | 167 | 199 | 158 | 202 | 181 | 224 |     |     |     | 1,544 |

#### **Motor Vehicle Accidents - 2021**

| MV Enforcement     | Jan | Feb | Mar | Apr | May | Jun | Jul | Aug | Sep | Oct | Nov | Dec | YTD   |
|--------------------|-----|-----|-----|-----|-----|-----|-----|-----|-----|-----|-----|-----|-------|
| Warning-2020       | 438 | 305 | 109 | 4   | 214 | 129 | 324 | 371 | 300 | 162 | 226 | 324 | 2,906 |
| 2021               | 458 | 374 | 560 | 396 | 249 | 177 | 183 | 319 | 212 |     |     |     | 2,928 |
|                    |     |     |     |     |     |     |     |     |     |     |     |     |       |
| Infractions-2020   | 220 | 125 | 24  | 3   | 5   | 4   | 42  | 377 | 119 | 150 | 28  | 84  | 1,181 |
| 2021               | 71  | 134 | 270 | 520 | 155 | 95  | 246 | 367 | 171 |     |     |     | 2,029 |
|                    |     |     |     |     |     |     |     |     |     |     |     |     |       |
| Misdemeanor-2020   | 34  | 18  | 14  | 0   | 1   | 1   | 3   | 16  | 6   | 6   | 8   | 11  | 118   |
| 2021               | 8   | 24  | 38  | 34  | 31  | 28  | 25  | 36  | 17  |     |     |     | 241   |
|                    |     |     |     |     |     |     |     |     |     |     |     |     |       |
| Custodial - 2020   | 5   | 5   | 2   | 0   | 2   | 1   | 3   | 1   | 1   | 0   | 0   | 2   | 22    |
| 2021               | 3   | 3   | 8   | 5   | 8   | 5   | 4   | 2   | 2   |     |     |     | 40    |
|                    |     |     |     |     |     |     |     |     |     |     |     |     |       |
| DUI Arrests - 2020 | 4   | 7   | 4   | 1   | 2   | 6   | 4   | 5   | 4   | 4   | 1   | 4   | 46    |
| 2021               | 2   | 6   | 9   | 14  | 10  | 2   | 6   | 5   | 5   |     |     |     | 59    |
|                    |     |     |     |     |     |     |     |     |     |     |     |     |       |
| MV Contacts - 2020 | 704 | 460 | 159 | 11  | 224 | 135 | 370 | 769 | 431 | 322 | 264 | 423 | 4,272 |
| 2021               | 541 | 543 | 876 | 962 | 443 | 305 | 462 | 729 | 407 | ·   |     |     | 5,268 |