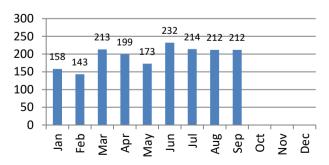

#### **ALARM RESPONSE SUMMARY**

| Total Alarms | Jan | Feb | Mar | Apr | May | Jun | Jul | Aug | Sep | Oct | Nov | Dec | YTD   |
|--------------|-----|-----|-----|-----|-----|-----|-----|-----|-----|-----|-----|-----|-------|
| 2020         | 209 | 188 | 201 | 131 | 152 | 193 | 216 | 261 | 181 | 162 | 187 | 192 | 2,273 |
| 2021         | 158 | 143 | 213 | 199 | 173 | 232 | 214 | 212 | 212 |     |     |     | 1,756 |

| False Alarms | Jan | Feb | Mar | Apr | May | Jun | Jul | Aug | Sep | Oct | Nov | Dec | YTD   |
|--------------|-----|-----|-----|-----|-----|-----|-----|-----|-----|-----|-----|-----|-------|
| 2020         | 209 | 182 | 201 | 131 | 152 | 192 | 216 | 261 | 181 | 161 | 187 | 192 | 2,265 |
| 2021         | 158 | 143 | 211 | 199 | 173 | 231 | 214 | 212 | 212 |     |     |     | 1,753 |